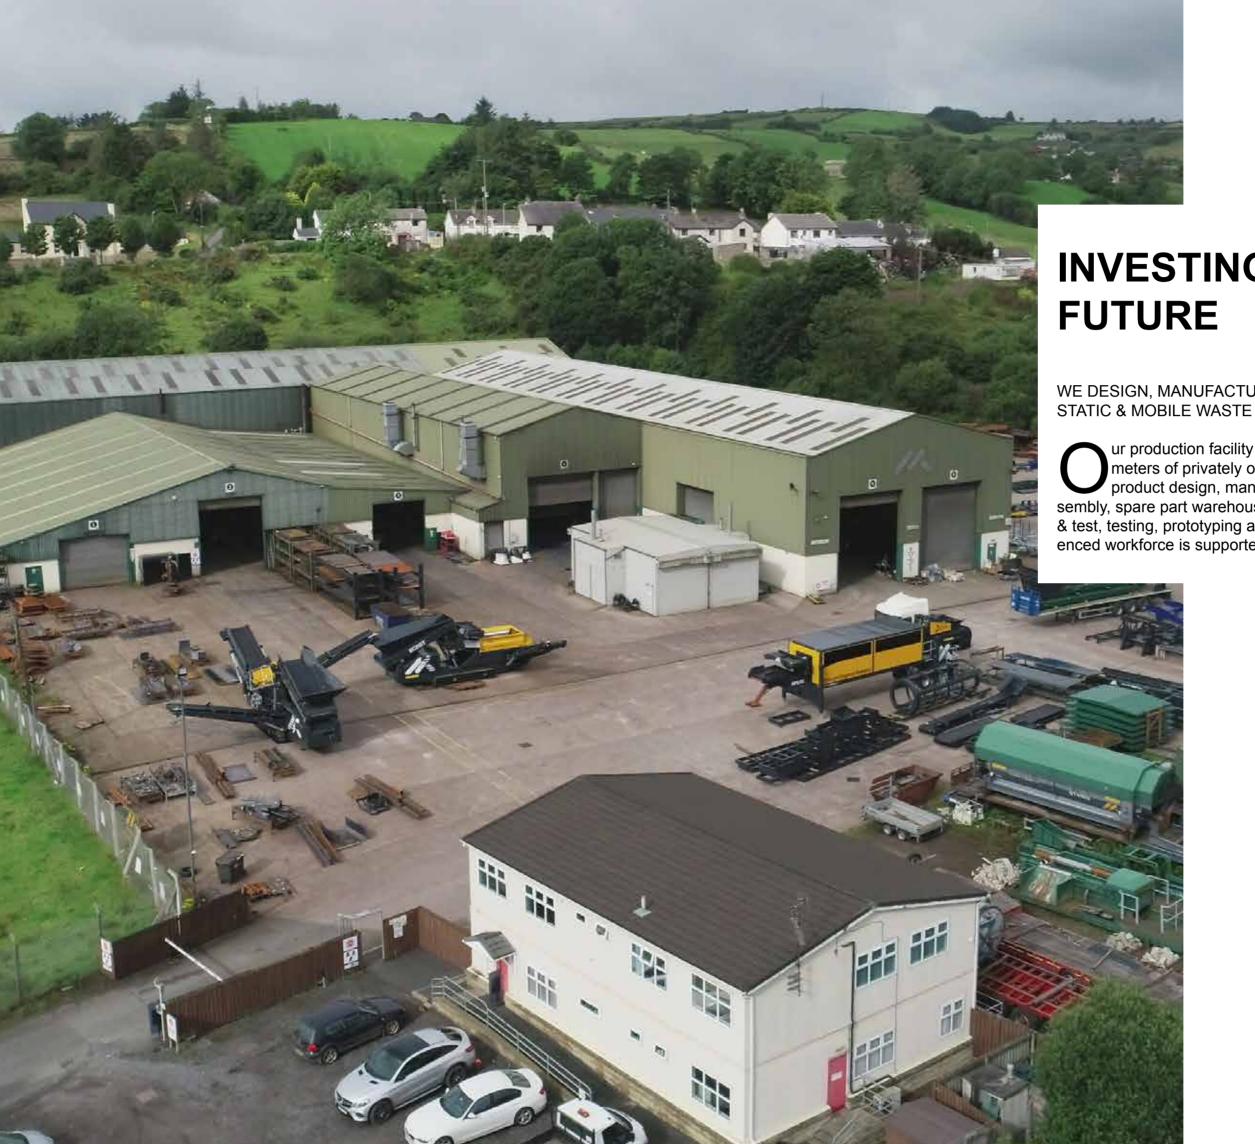

WE DESIGN, MANUFACTURE AND SUPPORT STATIC & MOBILE WASTE RECYCLING EQUIPMENT

ur production facility encompasses over 6,000 square meters of privately owned facilities. These facilities include product design, manufacturing, surface treatment, assembly, spare part warehousing, automation & control assembly & test, testing, prototyping and administration offices. Our experienced workforce is supported with automation.

DESIGN, MANUFACTURE AND SUPPORT

WE DESIGN, MANUFACTURE AND SUPPORT STATIC & MOBILE WASTE RECYCLING EQUIPMENT

- Laser Cutting
- Fabrication
- Surface Treatment
- Subassembly
- Final Assembly
- Research & Development
- Testing/Quality Control
- Warehousing
- Global Distribution Centre