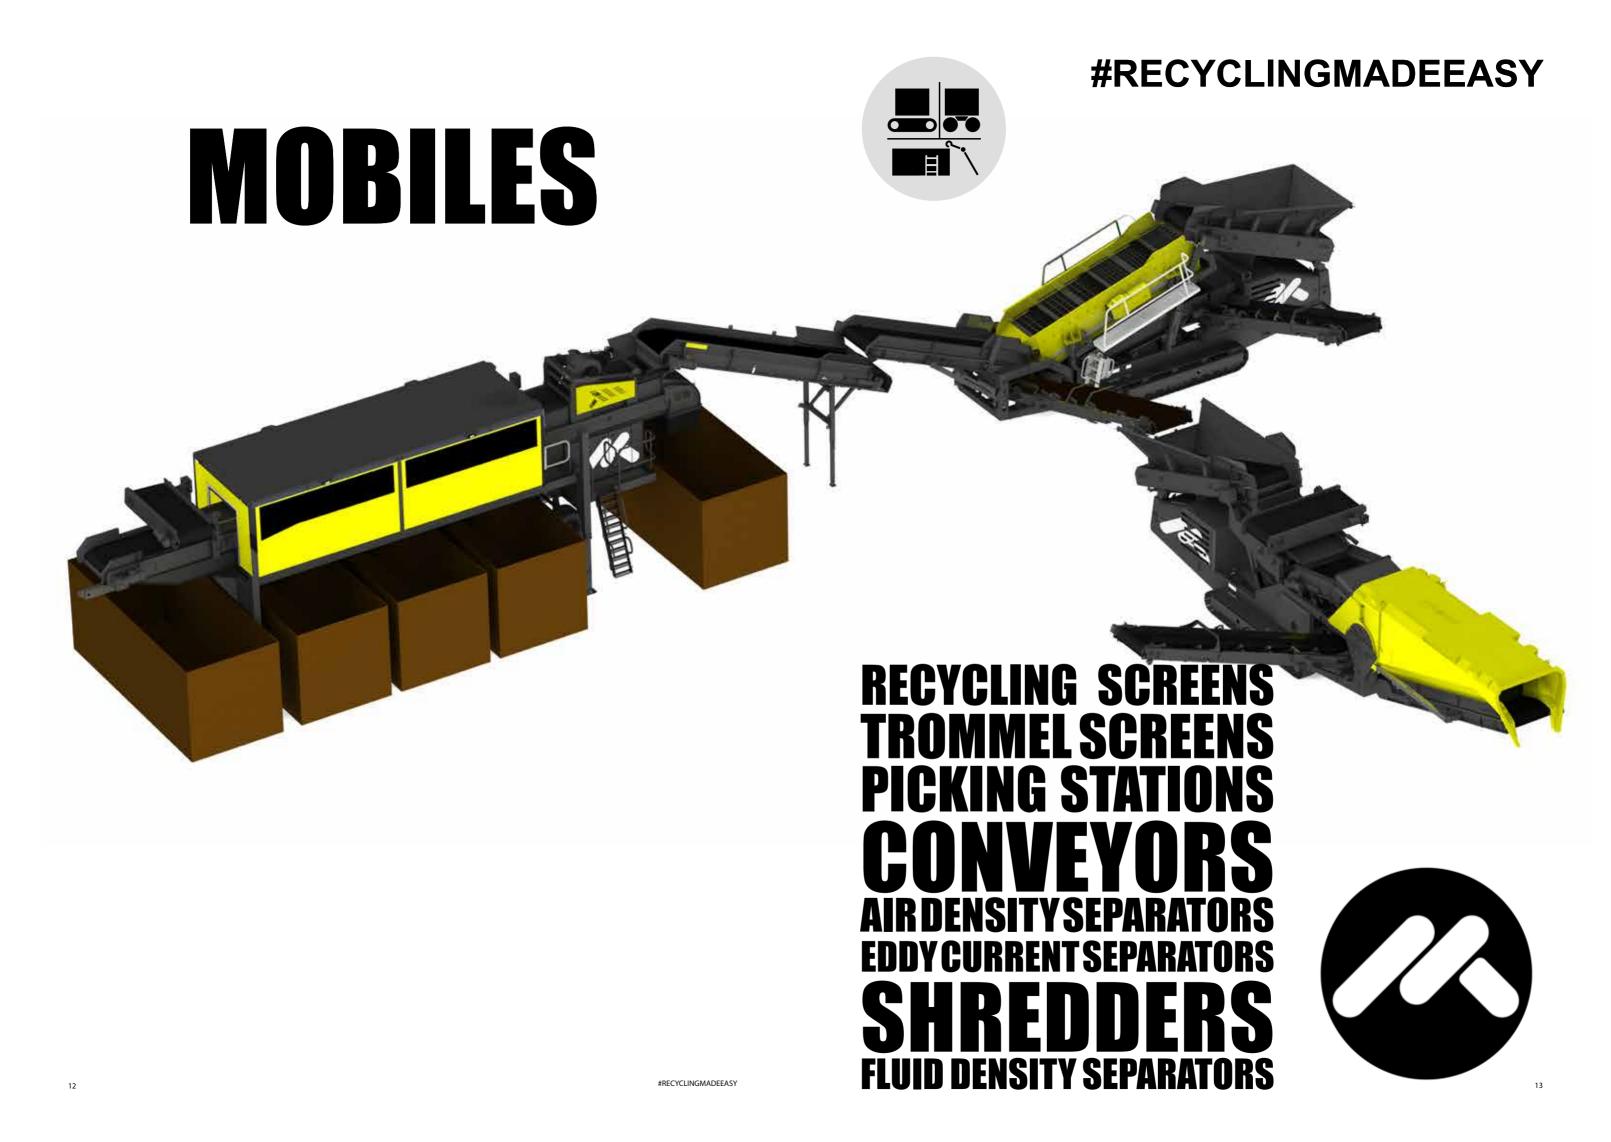

manufacturing, surface treatment, assembly, spare part warehousing, automation & control assembly & test, testing, prototyping and administration offices. Our experienced workforce is supported with automation.



DESIGN, MANUFACTURE AND SUPPORT

WE DESIGN, MANUFACTURE AND SUPPORT STATIC & MOBILE WASTE RECYCLING EQUIPMENT

- Laser Cutting
- Fabrication
- Surface Treatment
- Subassembly
- Final Assembly
- Research & Development
- Testing/Quality Control
- Warehousing
- Global Distribution Centre





## STATICS

## ROBOTIC WASTE RECYCLING

ncorporating Sizing, Screening, Density Separation, Metals Recovery and a 3 Armed Zen Robotics Recycler Unit

RECYCLING SCREENS ROMMEL SCREENS PICKING STATIONS CONVEYORS AIR DENSITY SEPARATORS EDDY CURRENT SEPARATORS FLUID DENSITY SEPARATORS AUTOM/CLOR





## MODULAR