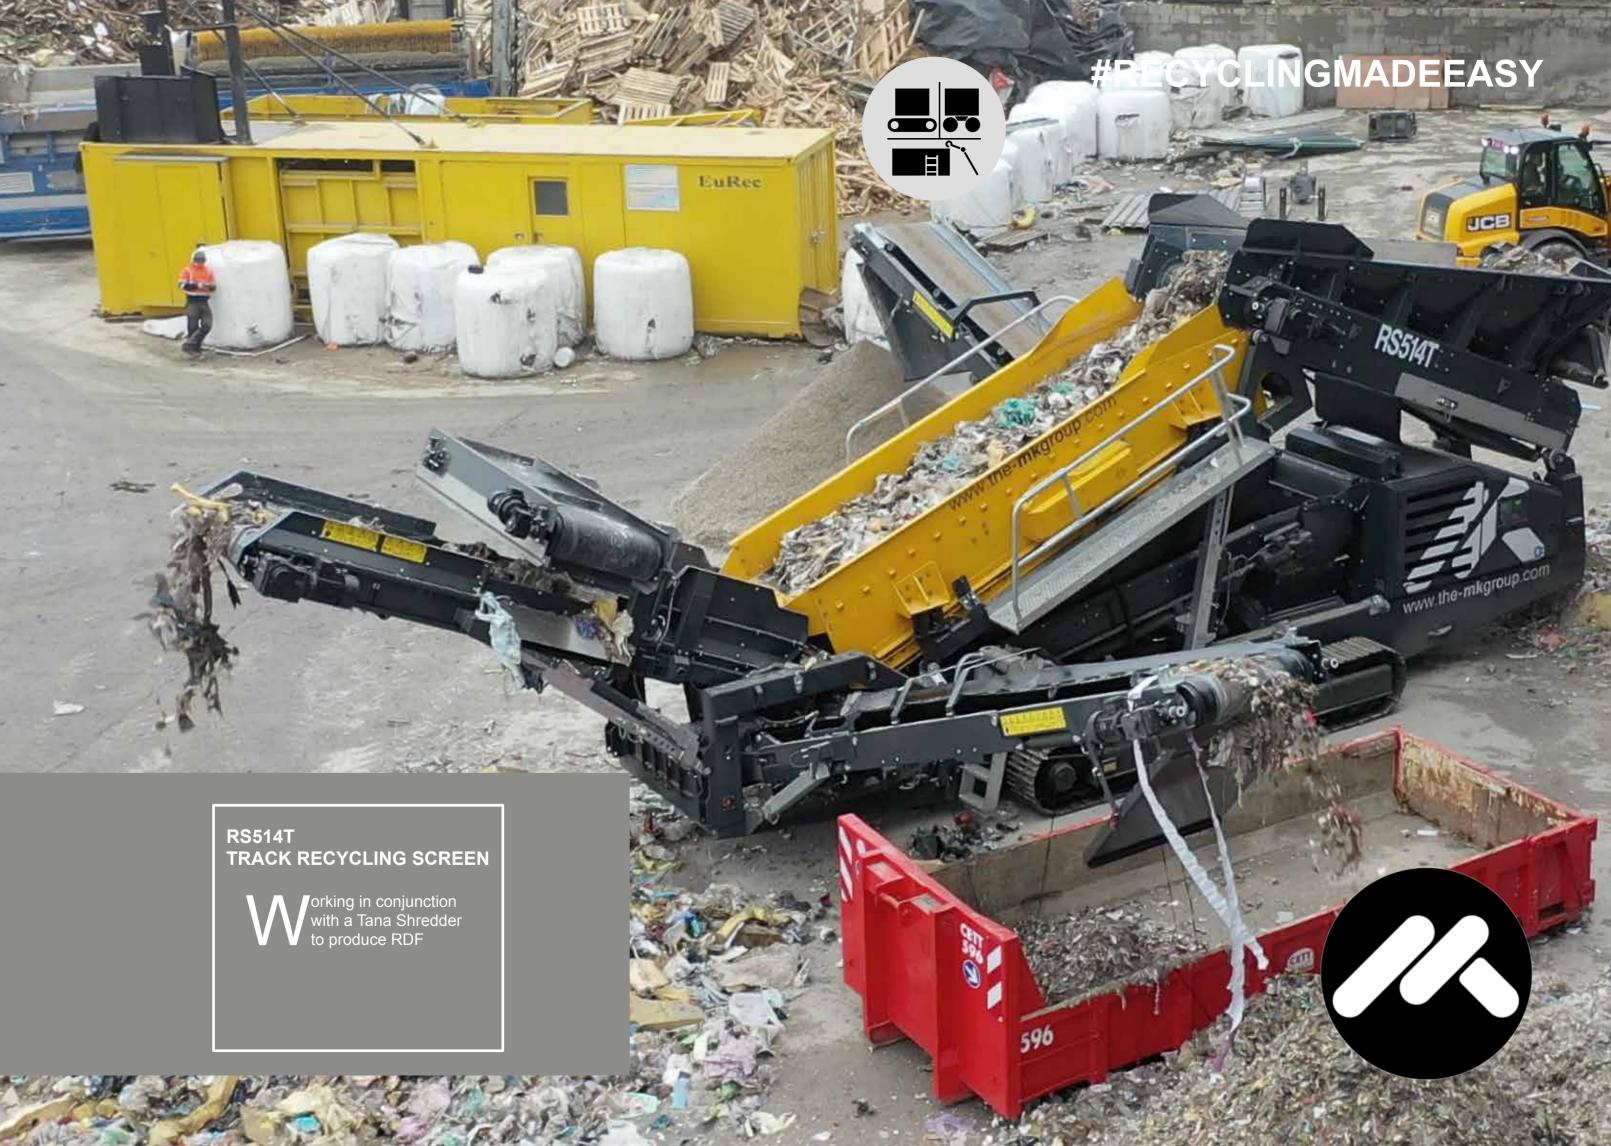

## ROBOTIC WASTE RECYCLING

ncorporating Sizing, Screening, Density Separation, Metals Recovery and a 3 Armed Zen Robotics Recycler Unit

RECYCLING SCREENS ROMMEL SCREENS PICKING STATIONS CONVEYORS AIR DENSITY SEPARATORS EDDY CURRENT SEPARATORS FLUID DENSITY SEPARATORS AUTOM/CLOR