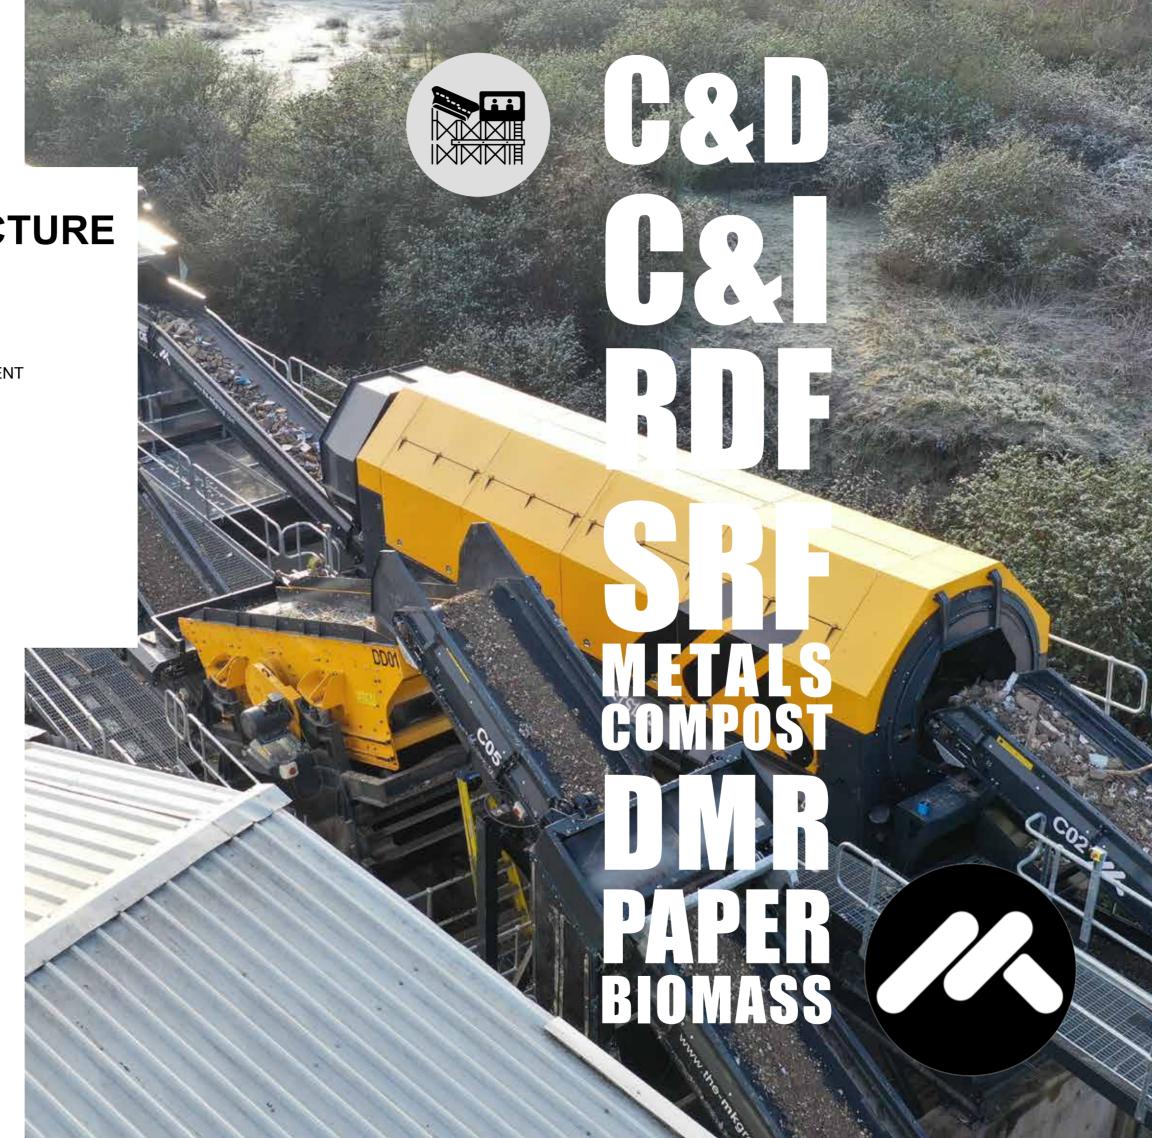

## ROBOTIC WASTE RECYCLING

ncorporating Sizing, Screening, Density Separation, Metals Recovery and a 3 Armed Zen Robotics Recycler Unit

RECYCLING SCREENS ROMMEL SCREENS PICKING STATIONS CONVEYORS AIR DENSITY SEPARATORS EDDY CURRENT SEPARATORS FLUID DENSITY SEPARATORS AUTOM/CLOR